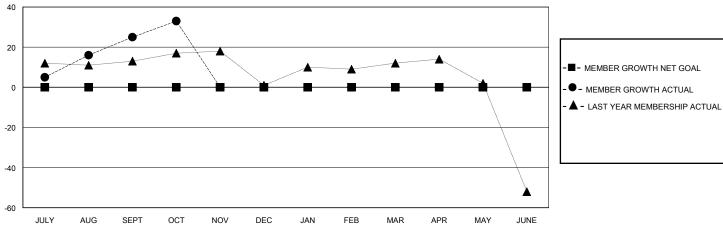

## District 310 B

GMT: **LOCATION THAILAND GMT CA** 

| •             |               |             |               |                       |                        |                         | •                                                  |
|---------------|---------------|-------------|---------------|-----------------------|------------------------|-------------------------|----------------------------------------------------|
| Clubs         |               |             |               | Members               |                        |                         |                                                    |
|               | RESULTS FOR   | R 2024-2025 |               | RESULTS FOR 2024-2025 |                        |                         |                                                    |
| QUARTER       | NEW CLUB GOAL | NEW CLUBS   | DROPPED CLUBS | QUARTER MEME          | BER GROWTH NET<br>GOAL | MEMBER GROWTH<br>ACTUAL | DROPPED<br>MEMBERS ACTUAL<br>(including transfers) |
| JULY/AUG/SEPT | 0             | 0           | 0             | JULY/AUG/SEPT         | 0                      | 41                      | 12                                                 |
| OCT/NOV/DEC   | 0             | 0           | 0             | OCT/NOV/DEC           | 0                      | 11                      | 2                                                  |
| JAN/FEB/MAR   | 0             | 0           | 0             | JAN/FEB/MAR           | 0                      | 0                       | 0                                                  |
| APR/MAY/JUNE  | 0             | 0           | 0             | APR/MAY/JUNE          | 0                      | 0                       | 0                                                  |